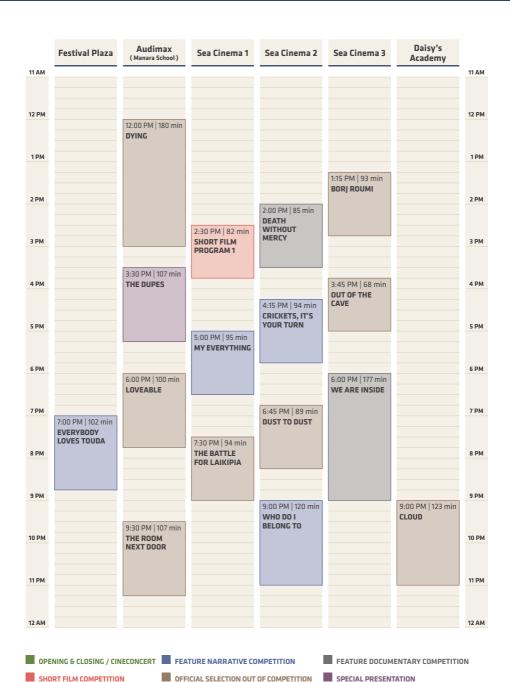

IN PARTNERSHIP WITH ——— ORASCOM DEVELOPMENT

FESTIVHL 24 OCT - 1 NOV 2024

# SCREENING SCHEDULE



# **THURSDAY, OCTOBER 24, 2024**







# **SATURDAY, OCTOBER 26, 2024**





# **MONDAY, OCTOBER 28, 2024**





# WEDNESDAY, OCTOBER 30, 2024

|       | Festival Plaza       | Audimax<br>(Manara School) | Sea Cinema 1            | Sea Cinema 2            | Sea Cinema 3                  | Daisy's<br>Academy |    |
|-------|----------------------|----------------------------|-------------------------|-------------------------|-------------------------------|--------------------|----|
| AM    |                      |                            |                         |                         |                               |                    |    |
|       |                      |                            |                         |                         |                               |                    |    |
|       |                      |                            |