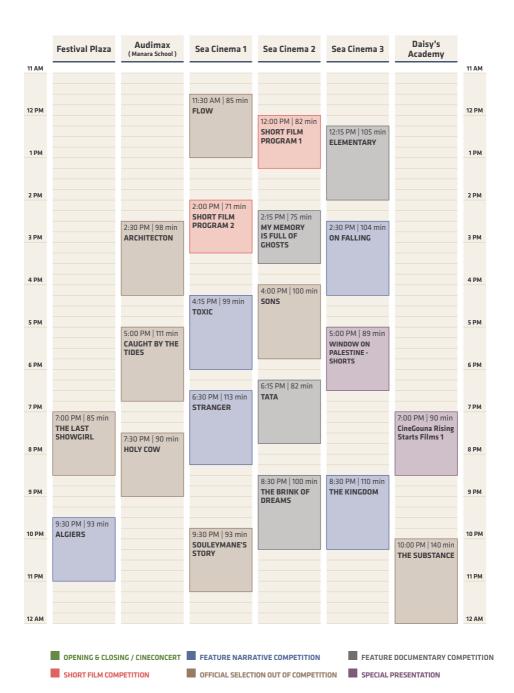

IN PARTNERSHIP WITH ——— ORASCOM DEVELOPMENT

FESTIVHL 24 OCT - 1 NOV 2024

# SCREENING SCHEDULE



# **THURSDAY, OCTOBER 24, 2024**







# **SATURDAY, OCTOBER 26, 2024**





# **MONDAY, OCTOBER 28, 2024**





# WEDNESDAY, OCTOBER 30, 2024

|       | Festival Plaza       | Audimax<br>(Manara School) | Sea Cinema 1            | Sea Cinema 2            | Sea Cinema 3                  | Daisy's<br>Academy |    |
|-------|----------------------|----------------------------|-------------------------|-------------------------|-------------------------------|--------------------|----|
| AM    |                      |                            |                         |                         |                               |                    |    |
|       |                      |                            |                         |                         |                               |                    |    |
|       |                      |                            |