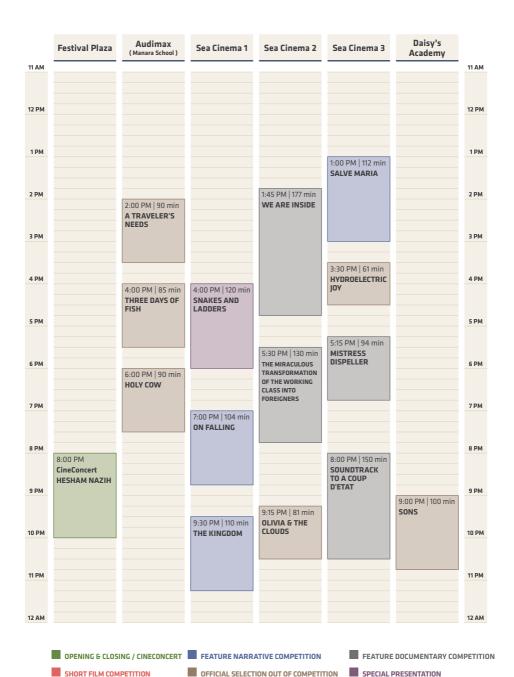

# WEDNESDAY, OCTOBER 30, 2024

|       | Festival Plaza       | Audimax<br>(Manara School) | Sea Cinema 1            | Sea Cinema 2            | Sea Cinema 3                  | Daisy's<br>Academy |    |
|-------|----------------------|----------------------------|-------------------------|-------------------------|-------------------------------|--------------------|----|
| AM    |                      |                            |                         |                         |                               |                    |    |
|       |                      |                            |                         |                         |                               |                    |    |
|       |                      |                            |                         |                         |                               |                    |    |
|       |                      |                            |                         |                         |                               |                    |    |
| РМ    |                      |                            |                         |                         |                               |                    | 1  |
|       |                      |                            |                         | 12:00 PM   71 min       |                               |                    |    |
|       |                      |                            |                         | SHORT FILM<br>PROGRAM 2 |                               |                    |    |
| РМ    |                      |                            |                         | I ROURAN E              |                               |                    |    |
|       |                      |                            |                         |                         |                               |                    |    |
|       |                      |                            |                         |                         |                               |                    |    |
|       |                      |                            |                         |                         |                               |                    |    |
| PM    |                      |                            |                         |                         |                               |                    | 2  |
|       |                      | 2:00 PM   94 min           | 2:00 PM   74 min        |                         | 2:00 PM   102 min             |                    |    |
|       |                      | THE BATTLE<br>FOR LAIKIPIA | SHORT FILM<br>PROGRAM 3 |                         | EVERYBODY<br>LOVES TOUDA      |                    |    |
| РМ    |                      | FUR LAIRIPIA               | PROGRAM 5               |                         | LOVES TOUDA                   |                    |    |
| PM    |                      |                            |                         |                         |                               |                    | -  |
|       |                      |                            |                         |                         |                               |                    |    |
|       |                      |                            |                         |                         |                               |                    |    |
| РМ    |                      |                            |                         |                         |                               |                    | 4  |
|       |                      |                            |                         | 4:00 PM   89 min        |                               |                    |    |
|       |                      |                            |                         | CILAMA                  | 4:15 PM   95 min              |                    |    |
|       |                      | 4:30 PM   133 min          | 4:30 PM   118 min       |                         | MY EVERYTHING                 |                    |    |
| РМ    |                      | NUTSHELL                   | GIRLS WILL BE           |                         |                               |                    | 5  |
|       |                      |                            | GIRLS                   |                         |                               |                    |    |
|       |                      |                            |                         |                         |                               |                    |    |
| РМ    |                      |                            |                         |                         |                               |                    | 6  |
| - 1-1 |                      |                            |                         |                         |                               |                    |    |
|       |                      |                            |                         |                         |                               |                    |    |
|       |                      |                            |                         |                         | 6:30 PM   130 min             |                    |    |
| РМ    |                      |                            |                         | 6:45 PM   84 min        | THE MIRACULOUS                |                    | 7  |
|       | 7:00 PM   100 min    |                            |                         | A NEW KIND OF           | TRANSFORMATION OF THE WORKING |                    |    |
|       | THE INEVITABLE       | 7:15 PM   134 min          | 7:15 PM   97 min        | WILDERNESS              | CLASS INTO                    |                    |    |
|       | JOURNEY<br>TO FIND A | APRIL                      | LAST BREATH             |                         | FOREIGNERS                    |                    |    |
| PM    | WEDDING              |                            |                         |                         |                               |                    | 8  |
|       | DRESS                |                            |                         |                         |                               |                    |    |
|       |                      |                            |                         |                         |                               |                    |    |
| РМ    |                      |                            |                         |                         |                               |                    | 9  |
|       |                      |                            |                         |                         |                               | 9:00 PM   85 min   |    |
|       | 9:15 PM   166 min    |                            |                         | 9:15 PM   91 min        |                               | THE LAST           |    |
|       | THE SEED OF          |                            |                         | DISORDER                |                               | SHOWGIRL           |    |
| PM    | THE SACRED FIG       | 40.00 PM   407             | 40.00 PM   07           |                         |                               |                    | 10 |
|       |                      | 10:00 PM   107 min         | 10:00 PM   85 min       |                         |                               |                    |    |
|       |                      | NEXT DOOR                  | WITHOUT                 |                         |                               |                    |    |
| РМ    |                      |                            | MERCY                   |                         |                               |                    | 1  |
|       |                      |                            |                         |                         |                               |                    |    |
|       |                      |                            |                         |                         |                               |                    |    |
|       |                      |                            |                         |                         |                               |                    |    |
| AM    |                      |                            |                         |                         |                               |                    | 12 |