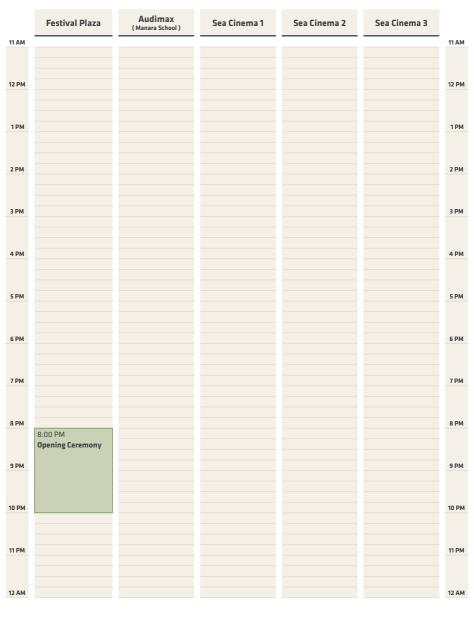

IN PARTNERSHIP WITH ——— ORASCOM DEVELOPMENT

FESTIVHL 24 OCT - 1 NOV 2024

# SCREENING SCHEDULE



# **THURSDAY, OCTOBER 24, 2024**







# **SATURDAY, OCTOBER 26, 2024**





# **MONDAY, OCTOBER 28, 2024**





# WEDNESDAY, OCTOBER 30, 2024

|       | Festival Plaza       | Audimax<br>(Manara School) | Sea Cinema 1            | Sea Cinema 2            | Sea Cinema 3                  | Daisy's<br>Academy |    |
|-------|----------------------|----------------------------|-------------------------|-------------------------|-------------------------------|--------------------|----|
| AM    |                      |                            |                         |                         |                               |                    |    |
|       |                      |                            |                         |                         |                               |                    |    |
|