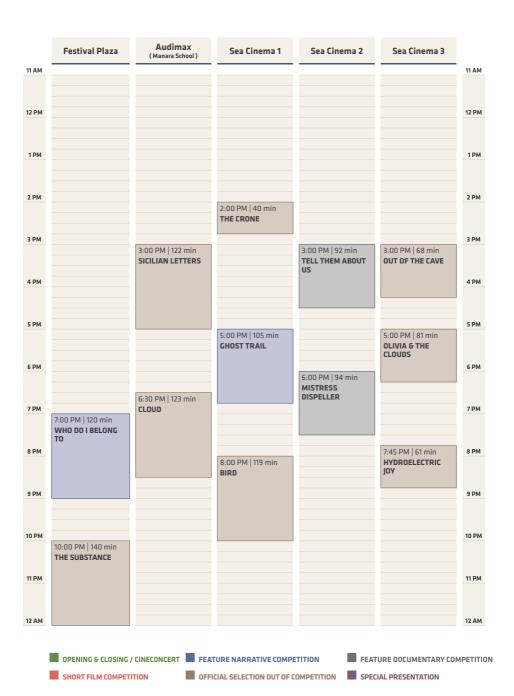

IN PARTNERSHIP WITH ——— ORASCOM DEVELOPMENT

FESTIVHL 24 OCT - 1 NOV 2024

# SCREENING SCHEDULE



# **THURSDAY, OCTOBER 24, 2024**







# **SATURDAY, OCTOBER 26, 2024**





# **MONDAY, OCTOBER 28, 2024**





# WEDNESDAY, OCTOBER 30, 2024

|       | Festival Plaza       | Audimax<br>(Manara School) | Sea Cinema 1            | Sea Cinema 2            | Sea Cinema 3                  | Daisy's<br>Academy |    |
|-------|----------------------|----------------------------|-------------------------|-------------------------|-------------------------------|--------------------|----|
| AM    |                      |                            |                         |                         |                               |                    |    |
|       |                      |                            |                         |                         |                               |                    |    |
|