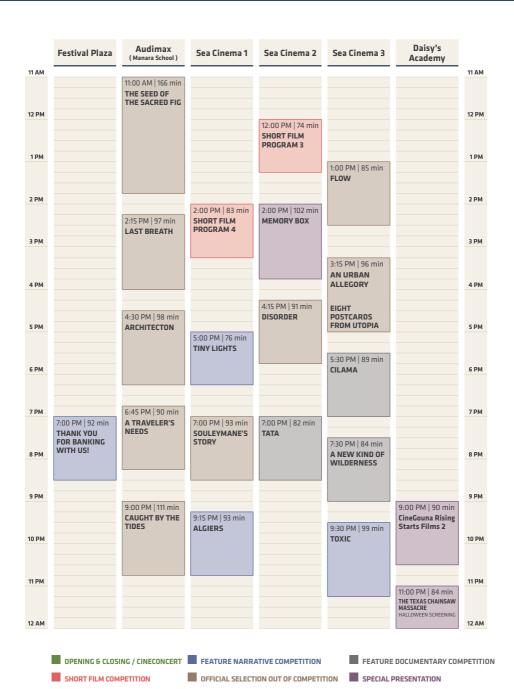

|                         |                               |                    |    |
|       |                      |                            |                         |                         |                               |                    |    |
|       |                      |                            |                         |                         |                               |                    |    |
| AM    |                      |                            |                         |                         |                               |                    | 12 |

OFFICIAL SELECTION OUT OF COMPETITION SPECIAL PRESENTATION

FEATURE DOCUMENTARY COMPETITION

OPENING & CLOSING / CINECONCERT FEATURE NARRATIVE COMPETITION

SHORT FILM COMPETITION



# FRIDAY, NOVEMBER 1, 2024



## WINDOW ON PALESTINE

#### SHORT FILMS PROGRAM

THE KEY - 19 MIN

A SHORT FILM ABOUT KIDS - 10 MIN

KHALED AND NEMA - 17 MIN

UNDR - 15 MIN

MAQLUBA - 28 MIN

## **SHORT FILM COMPETITION PROGRAMS**

#### **SHORT FILM PROGRAM 1**

#### Running time: 82 min

EBB & FLOW - 19 MIN

**VOICELESS - 15 MIN** 

MY MOTHER IS A COW - 15 MIN

UPSHOT - 33 MIN

#### **SHORT FILM PROGRAM 2**

#### Running time: 71 min

A PROMISE TO THE SEA - 15 MIN

A CHAIR FOR HER - 14 MIN

MERMAIDS - 16 MIN

THE WATCHMAN - 26 MIN

#### **SHORT FILM PROGRAM 3**

#### Running time: 74 min

DAWN EVERYDAY - 20 MIN

DANCING IN THE CORNER - 14 MIN

THE MAN WHO COULD NOT REMAIN SILENT - 14 MIN

AN ORANGE FROM JAFFA - 26 MIN

#### **SHORT FILM PROGRAM 4**

#### Running time: 83 min

THE LAST ME