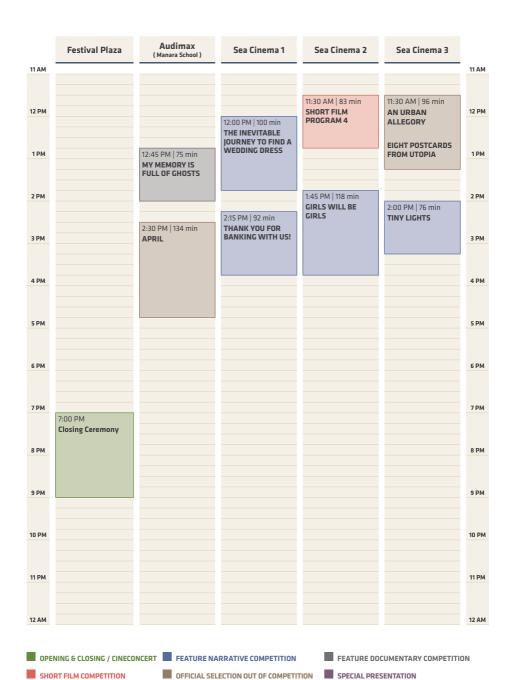

# WEDNESDAY, OCTOBER 30, 2024

|       | Festival Plaza       | Audimax<br>(Manara School) | Sea Cinema 1            | Sea Cinema 2            | Sea Cinema 3                  | Daisy's<br>Academy |    |
|-------|----------------------|----------------------------|-------------------------|-------------------------|-------------------------------|--------------------|----|
| AM    |                      |                            |                         |                         |                               |                    |    |
|       |                      |                            |                         |                         |                               |                    |    |
|       |                      |                            |                         |                         |                               |                    |    |
|       |                      |                            |                         |                         |                               |                    |    |
| РМ    |                      |                            |                         |                         |                               |                    | 1  |
|       |                      |                            |                         | 12:00 PM   71 min       |                               |                    |    |
|       |                      |                            |                         | SHORT FILM<br>PROGRAM 2 |                               |                    |    |
| РМ    |                      |                            |                         | I ROURAN E              |                               |                    |    |
|       |                      |                            |                         |                         |                               |                    |    |
|       |                      |                            |                         |                         |                               |                    |    |
|       |                      |                            |                         |                         |                               |                    |    |
| PM    |                      |                            |                         |                         |                               |                    | 2  |
|       |                      | 2:00 PM   94 min           | 2:00 PM   74 min        |                         | 2:00 PM   102 min             |                    |    |
|       |                      | THE BATTLE<br>FOR LAIKIPIA | SHORT FILM<br>PROGRAM 3 |                         | EVERYBODY<br>LOVES TOUDA      |                    |    |
| РМ    |                      | FUR LAIRIPIA               | PROGRAM 5               |                         | LOVES TOUDA                   |                    |    |
| PM    |                      |                            |                         |                         |                               |                    | -  |
|       |                      |                            |                         |                         |                               |                    |    |
|       |                      |                            |                         |                         |                               |                    |    |
| РМ    |                      |                            |                         |                         |                               |                    | 4  |
|       |                      |                            |                         | 4:00 PM   89 min        |                               |                    |    |
|       |                      |                            |                         | CILAMA                  | 4:15 PM   95 min              |                    |    |
|       |                      | 4:30 PM   133 min          | 4:30 PM   118 min       |                         | MY EVERYTHING                 |                    |    |
| РМ    |                      | NUTSHELL                   | GIRLS WILL BE           |                         |                               |                    | 5  |
|       |                      |                            | GIRLS                   |                         |                               |                    |    |
|       |                      |                            |                         |                         |                               |                    |    |
| РМ    |                      |                            |                         |                         |                               |                    | 6  |
| - 1-1 |                      |                            |                         |                         |                               |                    |    |
|       |                      |                            |                         |                         |                               |                    |    |
|       |                      |                            |                         |                         | 6:30 PM   130 min             |                    |    |
| РМ    |                      |                            |                         | 6:45 PM   84 min        | THE MIRACULOUS                |                    | 7  |
|       | 7:00 PM   100 min    |                            |                         | A NEW KIND OF           | TRANSFORMATION OF THE WORKING |                    |    |
|       | THE INEVITABLE       | 7:15 PM   134 min          | 7:15 PM   97 min        | WILDERNESS              | CLASS INTO                    |                    |    |
|       | JOURNEY<br>TO FIND A | APRIL                      | LAST BREATH             |                         | FOREIGNERS                    |                    |    |
| PM    | WEDDING              |                            |                         |                         |                               |                    | 8  |
|       | DRESS                |                            |                         |                         |                               |                    |    |
|       |                      |                            |                         |                         |                               |                    |    |
| РМ    |                      |                            |                         |                         |                               |                    | 9  |
|       |                      |                            |                         |                         |                               | 9:00 PM   85 min   |    |
|       | 9:15 PM   166 min    |                            |                         | 9:15 PM   91 min        |                               | THE LAST           |    |
|       | THE SEED OF          |                            |                         | DISORDER                |                               | SHOWGIRL           |    |
| PM    | THE SACRED FIG       | 40.00 PM   407             | 40.00 PM   07           |                         |                               |                    | 10 |
|       |                      | 10:00 PM   107 min         | 10:00 PM   85 min       |                         |                               |                    |    |
|       |                      | NEXT DOOR                  | WITHOUT                 |                         |                               |                    |    |
| РМ    |                      |                            | MERCY                   |                         |                               |                    | 1  |
|       |                      |                            |                         |                         |                               |                    |    |
|       |                      |                            |                         |                         |                               |                    |    |
|       |                      |                            |                         |                         |                               |                    |    |
| AM    |                      |                            |                         |                         |                               |                    | 12 |