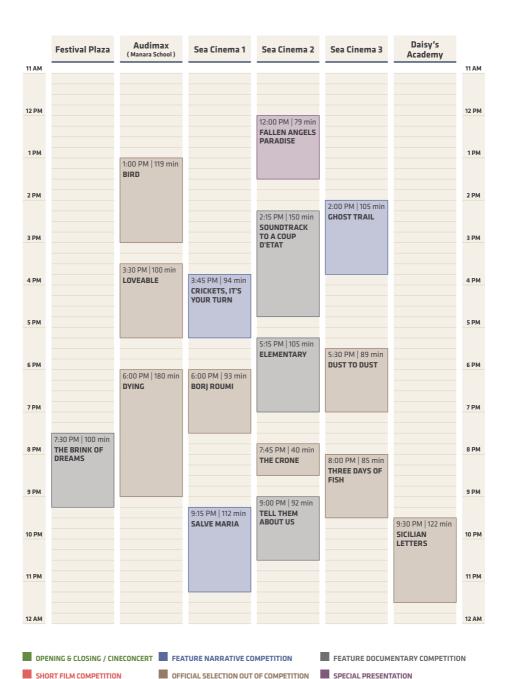

IN PARTNERSHIP WITH ——— ORASCOM DEVELOPMENT

FESTIVHL 24 OCT - 1 NOV 2024

# SCREENING SCHEDULE



# **THURSDAY, OCTOBER 24, 2024**







# **SATURDAY, OCTOBER 26, 2024**





# **MONDAY, OCTOBER 28, 2024**





# WEDNESDAY, OCTOBER 30, 2024

|       | Festival Plaza       | Audimax<br>(Manara School) | Sea Cinema 1            | Sea Cinema 2            | Sea Cinema 3                  | Daisy's<br>Academy |    |
|-------|----------------------|----------------------------|-------------------------|-------------------------|-------------------------------|--------------------|----|
| AM    |                      |                            |                         |                         |                               |                    |    |
|       |                      |                            |                         |                         |                               |                    |    |
|       |                      |